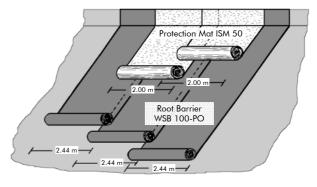

## **Product Data Sheet** Root Barrier WSB 100-PO

FLL tested, hot air weldable sheet, applicable as root and rhizome protection for extensive and especially for intensive green roofs.

**Technical Data** 

Thickness: ca. 1.10 mm

Weight: ca. 1.13 kg/m<sup>2</sup> (ca. 84 kg/roll)

Colour: white

> 800 N/5cm Tensile strength (both directions): EN 12311-2 Elongation at break: > 20 % EN 12311-2

**Dimensions:** 

Roll width: ca. 2.44 m

Roll length: ca. 30.50 m (74.4 m<sup>2</sup>/roll)

Accessories:

Combined internal/external

molded corner Unsupported flashing

Roll width: ca. 600 mm Roll length ca. 15 m Weight: ca. 9 kg/roll

combined internal/external moulded corner