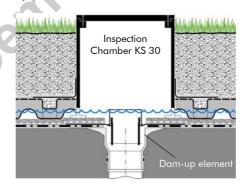

### **Application Example**

System "Roof Garden"

Plant layer

System Substrate "Roof Garden"

Filter Sheet SF

Floradrain  $^{\! \rm B}$  FD 60, infilled with Zincolit  $^{\! \rm B}$  Plus

Protection Mat ISM 50

Roof construction with root resistant waterproofing