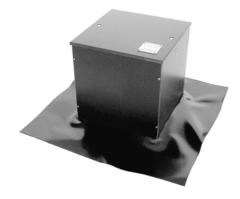

### **Technical Data**

Inspection Chamber KS 30

Order No. 4033

Made of 100% polyethylene, UV resistant, with solid, lockable cover and load distributing plates.

Height: ca. 300 mm
Dimensions: ca. 300 x 300 mm

Weight: ca. 6.0 kg
Colour: black